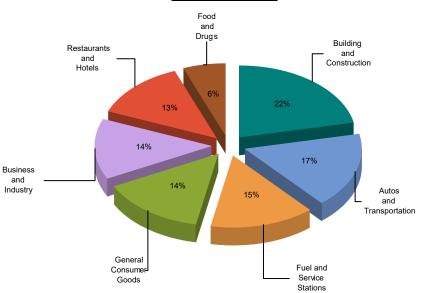

## HOLE CITY OF PLACERVILLE MEASURE H

MAJOR INDUSTRY GROUPS

| Major Industry Group      | Count | <u>2Q22</u> | <u>2Q21</u> | <u>\$ Change</u> | <u>% Change</u> |
|---------------------------|-------|-------------|-------------|------------------|-----------------|
| Building and Construction | 366   | 83,680      | 78,151      | 5,529            | 7.1%            |
| Autos and Transportation  | 519   | 65,483      | 71,391      | (5,908)          | -8.3%           |
| Fuel and Service Stations | 68    | 56,305      | 40,838      | 15,467           | 37.9%           |
| General Consumer Goods    | 2,148 | 56,000      | 68,889      | (12,889)         | -18.7%          |
| Business and Industry     | 2,975 | 52,501      | 58,470      | (5,969)          | -10.2%          |
| Restaurants and Hotels    | 128   | 49,979      | 56,963      | (6,983)          | -12.3%          |
| Food and Drugs            | 100   | 23,029      | 21,814      | 1,215            | 5.6%            |
| Transfers & Unidentified  | 1,678 | 4,971       | 4,759       | 211              | 4.4%            |
| State and County Pools    | -     | 0           | 0           | 0                | -N/A-           |
| Total                     | 7,982 | 391,947     | 401,274     | (9,327)          | -2.3%           |

2Q21 Compared To 2Q22

2Q22 Percent of Total