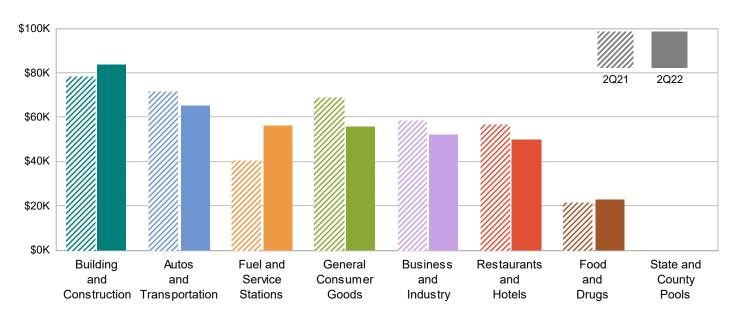

## HOLE CITY OF PLACERVILLE MEASURE H

MAJOR INDUSTRY GROUPS

| Major Industry Group      | Count | <u>2Q22</u> | <u>2Q21</u> | <u>\$ Change</u> | <u>% Change</u> |
|---------------------------|-------|-------------|-------------|------------------|-----------------|
| Building and Construction | 366   | 83,680      | 78,151      | 5,529            | 7.1%            |
| Autos and Transportation  | 519   | 65,483      | 71,391      | (5,908)          | -8.3%           |
| Fuel and Service Stations | 68    | 56,305      | 40,838      | 15,467           | 37.9%           |
| General Consumer Goods    | 2,148 | 56,000      | 68,889      | (12,889)         | -18.7%          |
| Business and Industry     | 2,975 | 52,501      | 58,470      | (5,969)          | -10.2%          |
| Restaurants and Hotels    | 128   | 49,979      | 56,963      | (6,983)          | -12.3%          |
| Food and Drugs            | 100   | 23,029      | 21,814      | 1,215            | 5.6%            |
| Transfers & Unidentified  | 1,678 | 4,971       | 4,759       | 211              | 4.4%            |
| State and County Pools    | -     | 0           | 0           | 0                | -N/A-           |
| Total                     | 7,982 | 391,947     | 401,274     | (9,327)          | -2.3%           |

2Q21 Compared To 2Q22

2Q22 Percent of Total